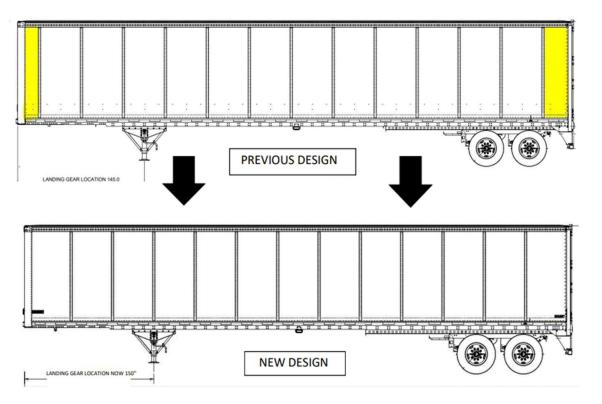

## Subject: Plate Trailers - Sidewall Panel Consolidation

Stoughton Trailers has recently implemented a change to all plate van trailers. Going forward, all plate van trailers will be built having uniform 48" wide panels running the entire length of the trailer. There will no longer be unique panels (commonly referred to as "starters and finishers") for the first and last panels on each sidewall. This running change will reduce the number of repair parts required as all sidewall panels will now be the same. Having uniform side panels creates a cleaner look and eliminates one splice plate per sidewall. Please note the landing gear is now located 5" further back from the nose.